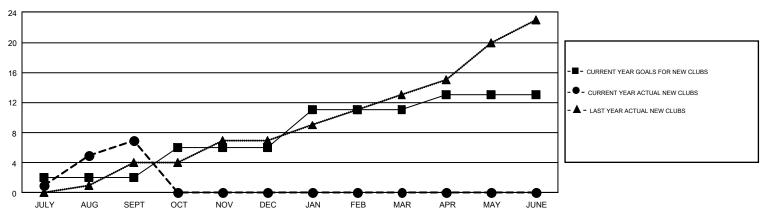

## GOALS AND ACTUAL NEW CLUBS CUMULATIVE

## GMT Constitutional Area 6-Afr, Group K

GMT: AHMED MOSTAFA

REPORT DOES NOT INCLUDE CLUBS IN UNDISTRICTED AREAS.

| Clubs                 |               |           |               | Members               |                           |                         |                                                    |  |
|-----------------------|---------------|-----------|---------------|-----------------------|---------------------------|-------------------------|----------------------------------------------------|--|
| RESULTS FOR 2018-2019 |               |           |               | RESULTS FOR 2018-2019 |                           |                         |                                                    |  |
| QUARTER               | NEW CLUB GOAL | NEW CLUBS | DROPPED CLUBS | QUARTER               | MEMBER GROWTH NET<br>GOAL | MEMBER GROWTH<br>ACTUAL | DROPPED<br>MEMBERS ACTUAL<br>(including transfers) |  |
| JULY/AUG/SEPT         | 2             | 7         | 4             | JULY/AUG/SEPT         | 107                       | 350                     | 177                                                |  |
| OCT/NOV/DEC           | 4             | 0         | 0             | OCT/NOV/DEC           | 139                       | 0                       | 0                                                  |  |
| JAN/FEB/MAR           | 5             | 0         | 0             | JAN/FEB/MAR           | 240                       | 0                       | 0                                                  |  |
| APR/MAY/JUNE          | 2             | 0         | 0             | APR/MAY/JUNE          | 136                       | 0                       | 0                                                  |  |