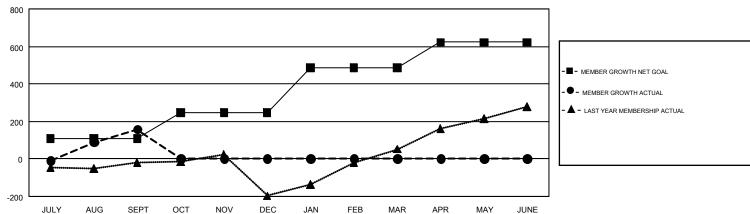

## GOALS AND ACTUAL MEMBERS CUMULATIVE

| DROPPED CLUBS: 4  DROPPED MEMBERS |     | 56 CLUBS OF 293 ADDED 1 OR MORE<br>NEW MEMBERS | GENDER DISTE<br>MALE<br>FEMALE  | 3,087 (47.17%)<br>3,458 (52.83%) |       |  |
|-----------------------------------|-----|------------------------------------------------|---------------------------------|----------------------------------|-------|--|
| DECEASED                          | 4   | CLICK HERE FOR CUMULATIVE                      | TOTAL FAMILY UNIT MEMBERS       |                                  | 1,244 |  |
| CLUB CANCELLED 41 OTHER 132       |     | MEMBERSHIP DATA                                | FAMILY MEMBERS PAYING HALF DUES |                                  | 705   |  |
| TOTAL                             | 177 |                                                |                                 |                                  |       |  |

## GMT Constitutional Area 6-Afr, Group K

GMT: AHMED MOSTAFA

REPORT DOES NOT INCLUDE CLUBS IN UNDISTRICTED AREAS.

| Clubs                 |               |           |               | Members               |                           |                         |                                                    |  |
|-----------------------|---------------|-----------|---------------|-----------------------|---------------------------|-------------------------|----------------------------------------------------|--|
| RESULTS FOR 2018-2019 |               |           |               | RESULTS FOR 2018-2019 |                           |                         |                                                    |  |
| QUARTER               | NEW CLUB GOAL | NEW CLUBS | DROPPED CLUBS | QUARTER               | MEMBER GROWTH NET<br>GOAL | MEMBER GROWTH<br>ACTUAL | DROPPED<br>MEMBERS ACTUAL<br>(including transfers) |  |
| JULY/AUG/SEPT         | 2             | 7         | 4             | JULY/AUG/SEPT         | 107                       | 350                     | 177                                                |  |
| OCT/NOV/DEC           | 4             | 0         | 0             | OCT/NOV/DEC           | 139                       | 0                       | 0                                                  |  |
| JAN/FEB/MAR           | 5             | 0         | 0             | JAN/FEB/MAR           | 240                       | 0                       | 0                                                  |  |
| APR/MAY/JUNE          | 2             | 0         | 0             | APR/MAY/JUNE          | 136                       | 0                       | 0                                                  |  |